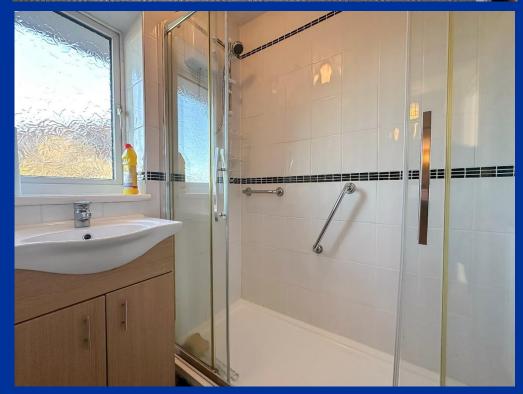

### Shower room

having a double width fully enclosed walk in shower cubicle with a Triton electric shower. Vanity wash and basin set in storage unit, fully tiled walls, radiator, UPVC double glazed obscured window to the rear aspect.