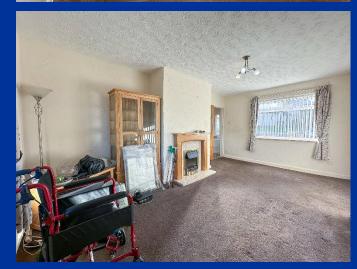

#### **Entrance Hall**

Having a UPVC double glaze front entrance door with decorative stained glass panel. Stairs to 1st floor, landing.

Lounge 10' 11" x 17' 11" (3.34m x 5.47m) Having dual aspect, UPVC double glaze windows, radiator. Feature fireplace with timber mantle and polished marble stone effect in set with electric fire.