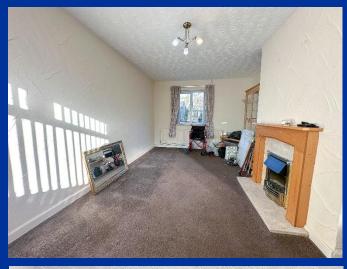

The property has a fantastic sized open plan dining kitchen with a range of wood effect units, the lounge is of particular good size housing a feature fireplace.

To the first floor there are three bedrooms, a shower room and separate WC. Positioned within close proximity to Congleton town centre, Congleton railway station and the award-winning park, whilst offering a nearby convenience store on your doorstep.

#### **Entrance Hall**

Having a UPVC double glaze front entrance door with decorative stained glass panel. Stairs to 1st floor, landing.

Lounge 10' 11" x 17' 11" (3.34m x 5.47m) Having dual aspect, UPVC double glaze windows, radiator. Feature fireplace with timber mantle and polished marble stone effect in set with electric fire.