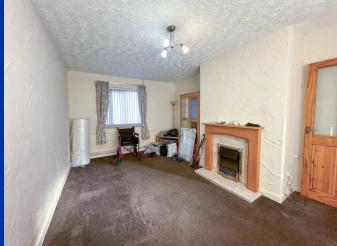

The property has a fantastic sized open plan dining kitchen with a range of wood effect units, the lounge is of particular good size housing a feature fireplace.

To the first floor there are three bedrooms, a shower room and separate WC. Positioned within close proximity to Congleton town centre, Congleton railway station and the award-winning park, whilst offering a nearby convenience store on your doorstep.

#### **Entrance Hall**

Having a UPVC double glaze front entrance door with decorative stained glass panel. Stairs to 1st floor, landing.

Lounge 10' 11" x 17' 11" (3.34m x 5.47m) Having dual aspect, UPVC double glaze windows, radiator. Feature fireplace with timber mantle and polished marble stone effect in set with electric fire.