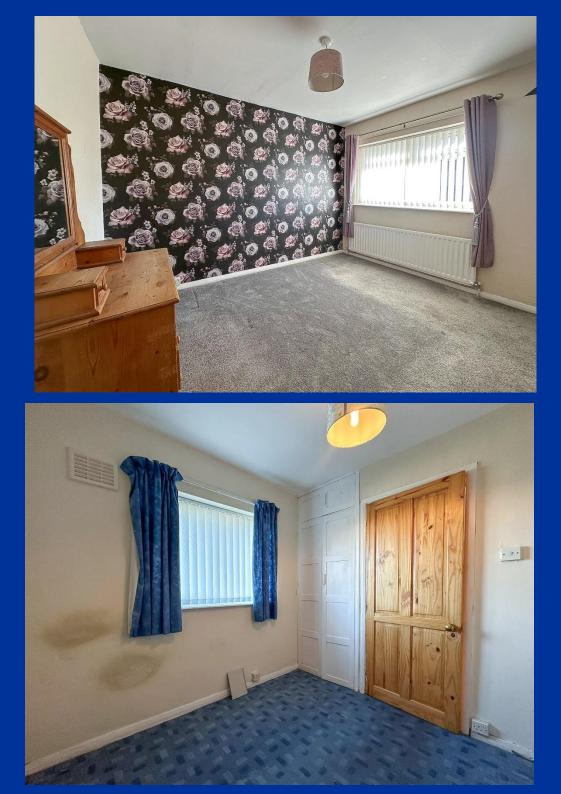

**Bedroom One** 9' 11" x 11' 5" (3.02m x 3.47m) Having UPVC double glaze window to the front aspect, radiator. Walk in store cupboard with UPVC double glaze window to the front aspect. **Bedroom Two** 11' 1" x 9' 4" (3.37m x 2.85m) plus doorway. Having UPVC double glaze window to the front aspect.

**Bedroom Three** 7' 9" x 8' 1" (2.36m x 2.46m) Having UPVC window to the rear aspect, radiator, built in storage cupboard with hanging rail and safe.