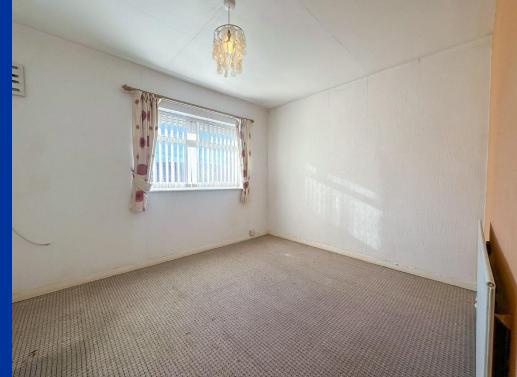

**Bedroom One** 9' 11" x 11' 5" (3.02m x 3.47m) Having UPVC double glaze window to the front aspect, radiator. Walk in store cupboard with UPVC double glaze window to the front aspect. **Bedroom Two** 11' 1" x 9' 4" (3.37m x 2.85m) plus doorway. Having UPVC double glaze window to the front aspect.

**Bedroom Three** 7' 9" x 8' 1" (2.36m x 2.46m) Having UPVC window to the rear aspect, radiator, built in storage cupboard with hanging rail and safe.