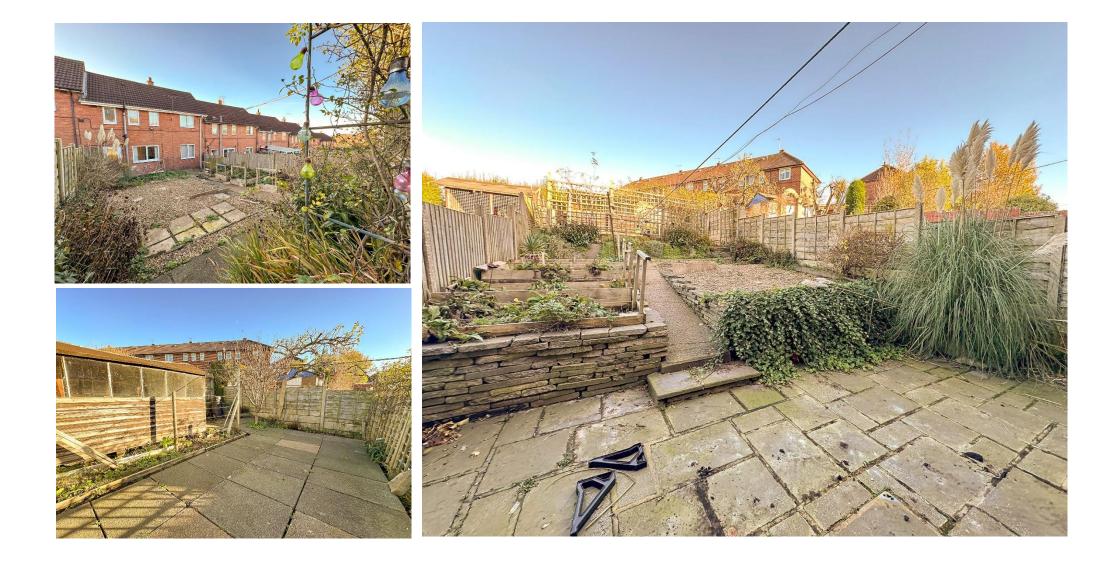

## **Rear Garden**

Fully enclosed rear garden, having raised vegetable borders, paved patio and additional gravelled garden area.

Note: Council Tax Band: A EPC Rating: Tenure: believed to be Freehold

**IMPORTANT**: Whittaker & Biggs for themselves and for the vendors or lessors of this property whose agent they are given notice that the particulars are produced in good faith and are set out as a general guide only and do not constitute any part of a contract and no person in the employment of Whittaker & Biggs estate agents has any authority to make or give any representation or warranty in relation to this property. The agent has not tested any apparatus, equipment, fittings, or services and so cannot guarantee they are in fit working order or fit for their purpose. The agent would also like to point out that the majority of the of the photographs used on their brochures are taken with non-standard lenses.