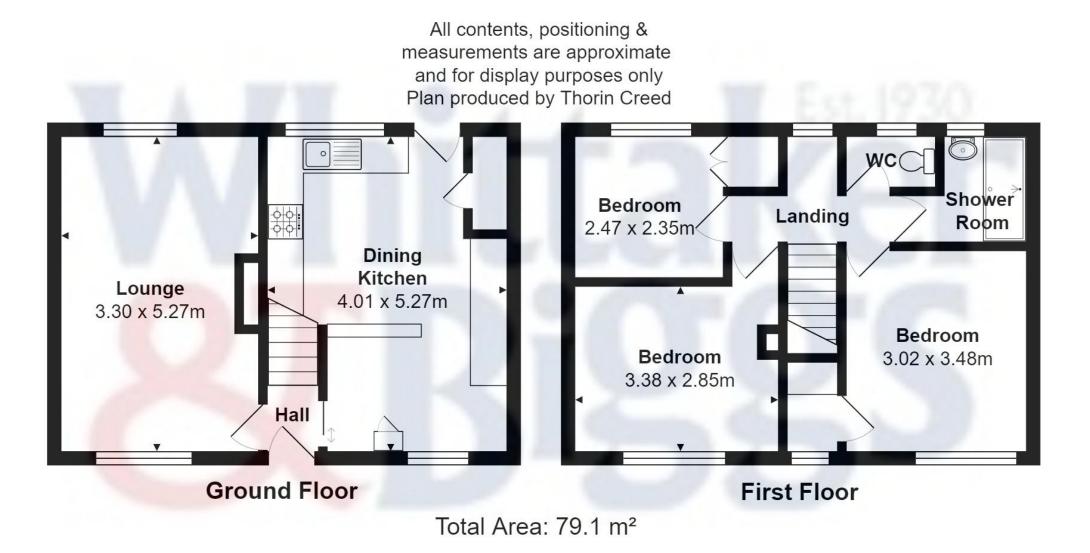

# Edinburgh Road, Congleton, CW12 3XZ.

We are pleased to present to the market this threebedroom family home which benefits from plentiful accommodation and a good sized tiered rear garden.

The property is positioned in a well-established residential location offering a block paved driveway to accommodate parking for two cars and internally well-proportioned rooms throughout.

The property has a fantastic sized open plan dining kitchen with a range of wood effect units, the lounge is of particular good size housing a feature fireplace.

To the first floor there are three bedrooms, a shower room and separate WC. Positioned within close proximity to Congleton town centre, Congleton railway station and the award-winning park, whilst offering a nearby convenience store on your doorstep.

#### **Entrance Hall**

Having a UPVC double glaze front entrance door with decorative stained glass panel. Stairs to 1st floor, landing.

Lounge 10' 11" x 17' 11" (3.34m x 5.47m) Having dual aspect, UPVC double glaze windows, radiator. Feature fireplace with timber mantle and polished marble stone effect in set with electric fire.

Dining Kitchen 17' 11" x 9' 10" (5.47m x 3.00m) extending to 3.85m Open plan, dining kitchen with defined dining area. Kitchen having a range of wall mounted cupboard and base units with fitted worksurface over incorporating a single drainer. Stainless steel sink unit with Flexi hose mixer tap over. Integral Four ring gas hob with stainless steel extractor fan over, integral stainless steel electric combination, oven and grill. Space for dishwasher, plumbing for washing machine and dryer. Integral fridge freezer, wine rack and display shelving. UPVC double glaze, dual aspect windows, UPVC double glazed rear entrance door. Walk in pantry, store housing, a glowworm gas fire central heating boiler. Defined dining area with radiator, built-in store cupboard.

### Separate WC

Having a low-level WC, UPVC double glazed obscured window to the side aspect, fully tiled walls.

### Shower room

having a double width fully enclosed walk in shower cubicle with a Triton electric shower. Vanity wash and basin set in storage unit, fully tiled walls, radiator, UPVC double glazed obscured window to the rear aspect.

**Bedroom One** 9' 11" x 11' 5" (3.02m x 3.47m) Having UPVC double glaze window to the front aspect, radiator. Walk in store cupboard with UPVC double glaze window to the front aspect. **Bedroom Two** 11' 1" x 9' 4" (3.37m x 2.85m) plus doorway. Having UPVC double glaze window to the front aspect.

**Bedroom Three** 7' 9" x 8' 1" (2.36m x 2.46m) Having UPVC window to the rear aspect, radiator, built in storage cupboard with hanging rail and safe.