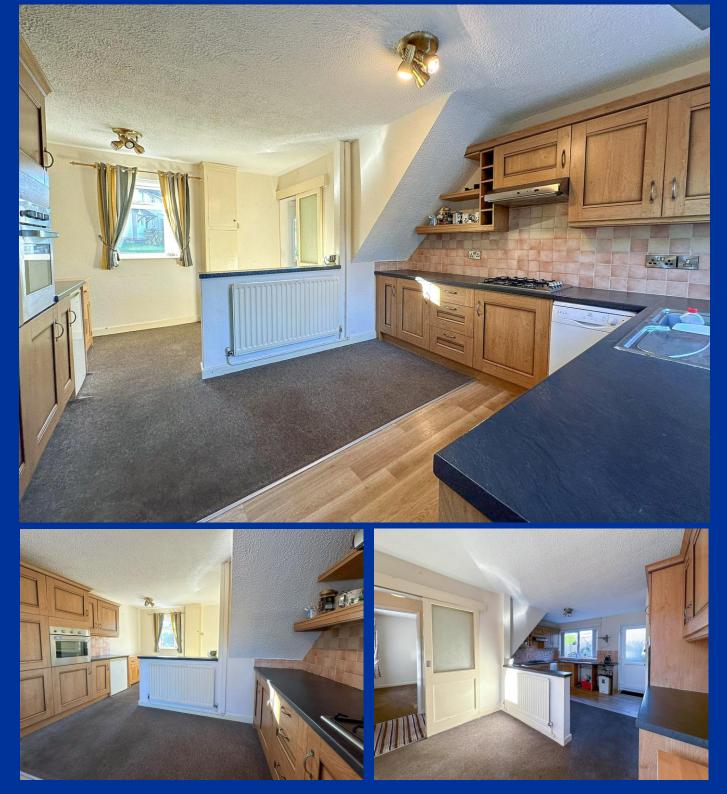

The property has a fantastic sized open plan dining kitchen with a range of wood effect units, the lounge is of particular good size housing a feature fireplace.

To the first floor there are three bedrooms, a shower room and separate WC. Positioned within close proximity to Congleton town centre, Congleton railway station and the award-winning park, whilst offering a nearby convenience store on your doorstep.

Dining Kitchen 17' 11" x 9' 10" (5.47m x 3.00m) extending to 3.85m Open plan, dining kitchen with defined dining area. Kitchen having a range of wall mounted cupboard and base units with fitted worksurface over incorporating a single drainer. Stainless steel sink unit with Flexi hose mixer tap over. Integral Four ring gas hob with stainless steel extractor fan over, integral stainless steel electric combination, oven and grill. Space for dishwasher, plumbing for washing machine and dryer. Integral fridge freezer, wine rack and display shelving. UPVC double glaze, dual aspect windows, UPVC double glazed rear entrance door. Walk in pantry, store housing, a glowworm gas fire central heating boiler. Defined dining area with radiator, built-in store cupboard.